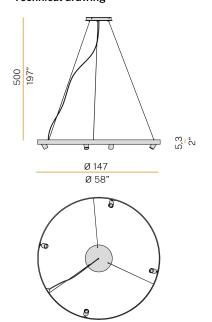

interiors, with direct and indirect light emission and swivelling accent light.

Bended extruded aluminium structure in white, black, bronze, mat brass or titanium polyacrylic paint.

Extruded polycarbonate diffuser with opaline finish.

Die-cast aluminium joints in polyacrylic paint.

 $\label{eq:Die-cast} \mbox{ Die-cast aluminium projectors rotating on two axes in polyacrylic paint.}$ 

Reflectors in thermoplastic material with chrome plated finish.

Textured glass screens.

Anti-glare snoots in black thermoplastic material.

5m (196,9") long steel suspension cables.

 $5m\,(196,9")$  long power cable in transparent PVC.

Power canopy with pickled sheet metal ceiling bracket and covering in white, black, bronze, mat brass or titanium polyacrylic paint.







## **Technical drawing**



## Polar diagram