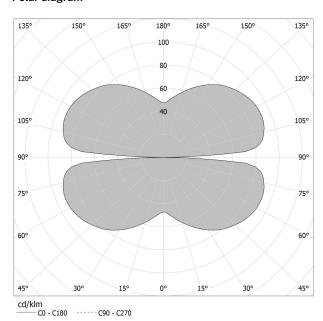

ect and indirect light emission and swivelling accent light.

Bended extruded aluminium structure in white, black, bronze, mat brass or titanium polyacrylic paint.

Extruded polycarbonate diffuser with opaline finish.

Die-cast aluminium joints in polyacrylic paint.

 $\label{eq:Die-cast} \mbox{ Die-cast aluminium projectors rotating on two axes in polyacrylic paint.}$ 

Reflectors in thermoplastic material with chrome plated finish.

Textured glass screens.

Anti-glare snoots in black thermoplastic material.

5m (196,9") long steel suspension cables.

 $5m\,(196,9")$  long power cable in transparent PVC.

Power canopy with pickled sheet metal ceiling bracket and covering in white, black, bronze, mat brass or titanium polyacrylic paint.







## **Technical drawing**



## Polar diagram