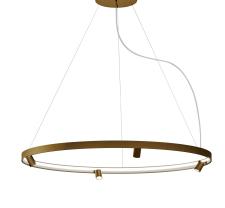

Suspension lighting fixture for interiors, with direct and indirect light emission and swivelling accent light.

Bended extruded aluminium structure in white, black, bronze, mat brass or titanium polyacrylic paint.

Extruded polycarbonate diffuser with opaline finish.

Die-cast aluminium joints in polyacrylic paint.

 $\label{eq:Die-cast} \mbox{ Die-cast aluminium projectors rotating on two axes in polyacrylic paint.}$ 

Reflectors in thermoplastic material with chrome plated finish.

Textured glass screens.

Anti-glare snoots in black thermoplastic material.

5m (196,9") long steel suspension cables.

 $5m\,(196,9")$  long power cable in transparent PVC.

Power canopy with pickled sheet metal ceiling bracket and covering in white, black, bronze, mat brass or titanium polyacrylic paint.